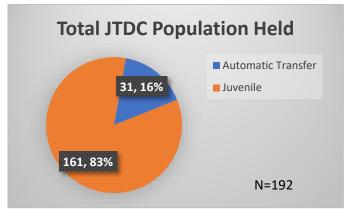

## Daily Data Dashboard – October 30, 2023 Demographics for JTDC Population Monday Morning Midnight Count

Total # of probation Involved youth<sup>1</sup>: 1,308

Data sources: cFive Supervisor – Probation Population and RMIS – JTDC Population

Daily Data Dashboard – October 30, 2023 Demographics for JTDC Population Monday Morning Midnight Count

Data sources: cFive Supervisor – Probation Population and RMIS – JTDC Population