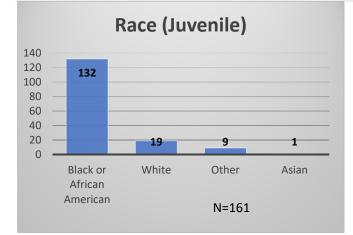

## Daily Data Dashboard – October 30, 2023 Demographics for JTDC Population Monday Morning Midnight Count

Total # of probation Involved youth<sup>1</sup>: 1,308

Data sources: cFive Supervisor – Probation Population and RMIS – JTDC Population

Daily Data Dashboard – October 30, 2023 Demographics for JTDC Population Monday Morning Midnight Count

Data sources: cFive Supervisor – Probation Population and RMIS – JTDC Population