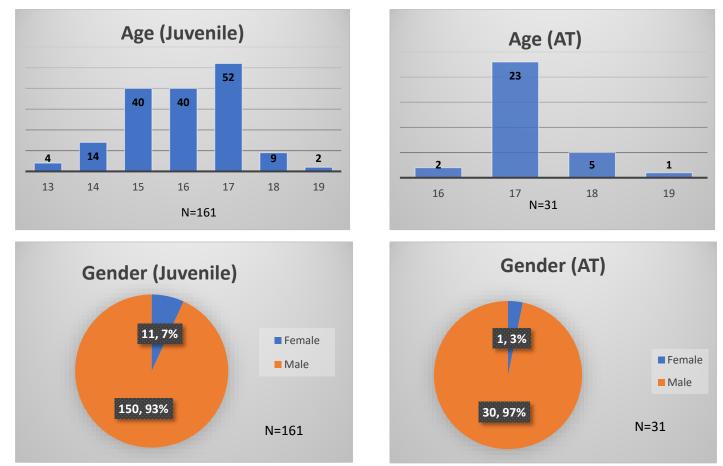

## Daily Data Dashboard – October 30, 2023 Demographics for JTDC Population Monday Morning Midnight Count

Total # of probation Involved youth<sup>1</sup>: 1,308

Data sources: cFive Supervisor – Probation Population and RMIS – JTDC Population

Daily Data Dashboard – October 30, 2023 Demographics for JTDC Population Monday Morning Midnight Count

Data sources: cFive Supervisor – Probation Population and RMIS – JTDC Population