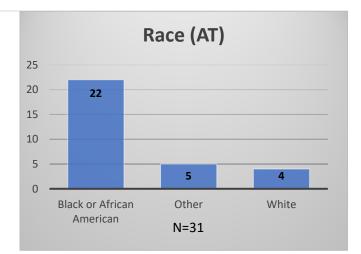

## Daily Data Dashboard – October 30, 2023 Demographics for JTDC Population Monday Morning Midnight Count

Total # of probation Involved youth<sup>1</sup>: 1,308

Data sources: cFive Supervisor – Probation Population and RMIS – JTDC Population

Daily Data Dashboard – October 30, 2023 Demographics for JTDC Population Monday Morning Midnight Count

Data sources: cFive Supervisor – Probation Population and RMIS – JTDC Population